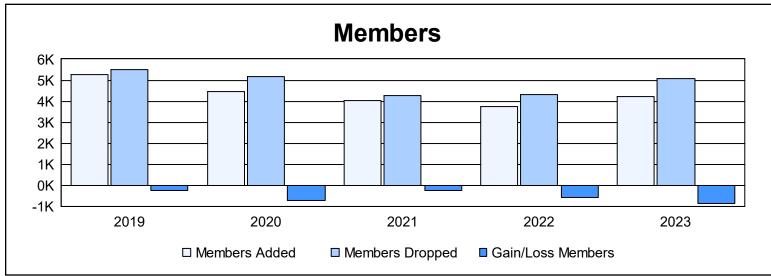

| Year      | New<br>Clubs | Dropped<br>Clubs | Gain/<br>Loss<br>Clubs | New<br>Members | Charter<br>Members | Reinstate<br>Members | Transfer<br>Members | Total<br>Member<br>Added | Total<br>Members<br>Dropped | Gain/<br>Loss<br>Members |
|-----------|--------------|------------------|------------------------|----------------|--------------------|----------------------|---------------------|--------------------------|-----------------------------|--------------------------|
| 2018-2019 | 25           | 30               | -5                     | 4,266          | 728                | 208                  | 43                  | 5,245                    | 5,496                       | -251                     |
| 2019-2020 | 19           | 20               | -1                     | 3,486          | 660                | 226                  | 78                  | 4,450                    | 5,152                       | -702                     |
| 2020-2021 | 26           | 37               | -11                    | 3,100          | 742                | 138                  | 34                  | 4,014                    | 4,257                       | -243                     |
| 2021-2022 | 30           | 33               | -3                     | 2,659          | 913                | 114                  | 59                  | 3,745                    | 4,320                       | -575                     |
| 2022-2023 | 17           | 39               | -22                    | 3,434          | 636                | 107                  | 48                  | 4,225                    | 5,083                       | -858                     |
| Average   | 23           | 32               | -8                     | 3,389          | 736                | 159                  | 52                  | 4,336                    | 4,862                       | -526                     |